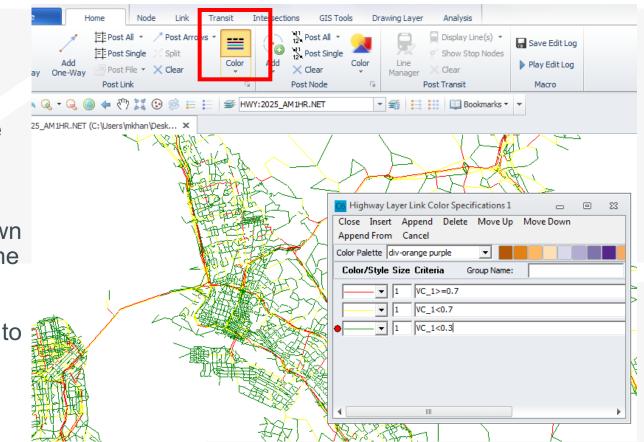

## **Adding Color Scheme**

- Click on Color in Home Tab
- Click on Insert and then choose desired settings
- Rows can be moved up or down to choose how the theme appears
- Save project file to save changes to the theme