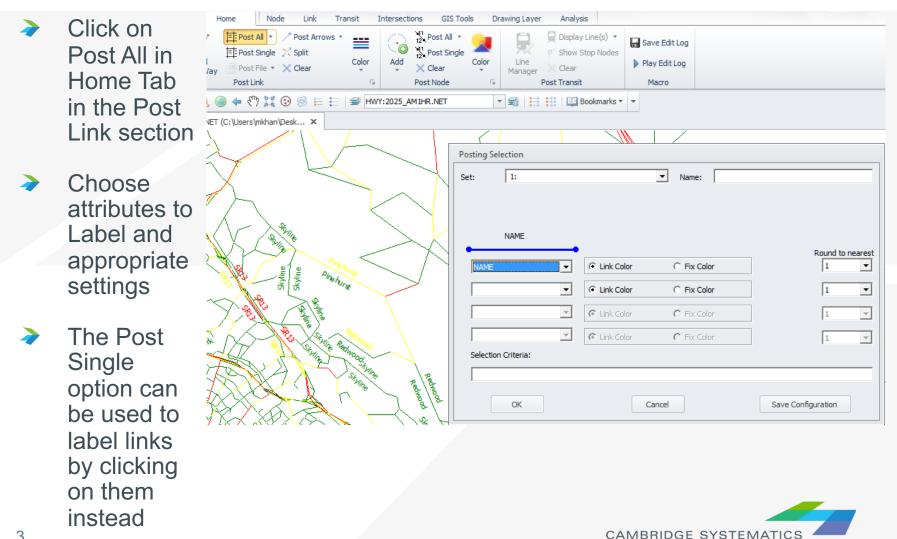

| ne:                                                                                                                                                                           |         | Value Range<br>0-11932.576 |
| * | Click Ok                                                                          |          |              |                | Selection Criteri<br>Selection Criteri<br>Scale Range to<br>Key Value<br>Key Min. Width |                 | Link Color Key Key | C Fix Color<br>C Fix Color<br>C Fix Color<br>C Fix Color<br>C Fix Color<br>C Fix Color<br>C Fix Color<br>2 to 0<br>1 to 0<br>2 1 to 1<br>3 K | C Dynamic Color C Save Config | 1 🔹 Key | +                          |



## Adding Labels